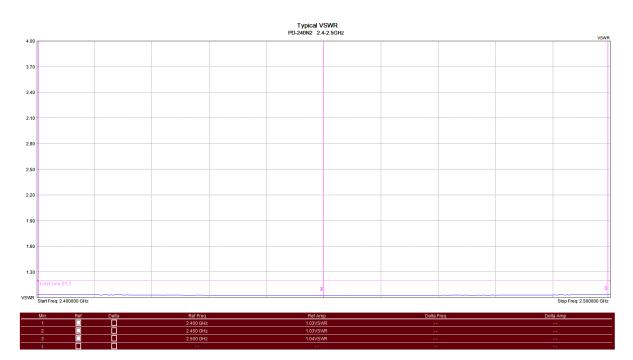

## 2-Way N-type female terminated power divider 2.4-2.5 GHz ISM / WiFi / WLAN / WiMAX

Typical VSWR