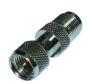

#### 7977-5\*

Car Radio male plug to FME male plug straight adaptor

TNC male plug to Mini UHF female jack straight adaptor

TNC female jack to Mini UHF male plug straight adaptor