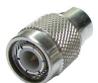

### 7996

TNC female jack to TNC female jack straight adaptor

TNC male plug to TNC female jack right-angle adaptor

TNC male plug to BNC female jack straight adaptor