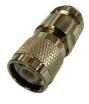

#### 7974

**TNC** male plug to N-type female jack straight adaptor

TNC female jack to N-type male plug straight adaptor

TNC male plug to FME male plug straight adaptor