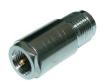

#### 7977

FME male plug to UHF male plug straight adaptor

FME male plug to TNC male plug straight adaptor

FME male plug to N-type male plug straight adaptor

7977-3

8275

8281-2\*

7990-2