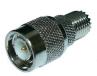

### 7996

TNC female jack to TNC female jack straight adaptor

TNC male plug to TNC female jack right-angle adaptor

TNC male plug to BNC female jack straight adaptor