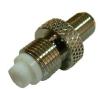

#### 7977-4

FME male plug to Mini UHF male plug straight adaptor

FME male plug to TNC female jack straight adaptor

FME male plug to SMA male plug straight adaptor