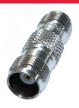

#### 7974

**TNC** male plug to N-type female jack straight adaptor

TNC female jack to N-type male plug straight adaptor

TNC male plug to FME male plug straight adaptor