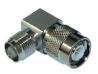

### 7996

TNC female jack to TNC female jack straight adaptor

TNC male plug to TNC female jack right-angle adaptor

TNC male plug to BNC female jack straight adaptor