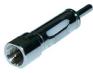

#### 7977

FME male plug to UHF male plug straight adaptor

FME male plug to TNC male plug straight adaptor

FME male plug to N-type male plug straight adaptor

7977-3

8275

8281-2\*

7990-2