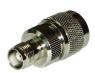

#### 8275-2

**Bulkhead FME** male plug to FME male plug straight adaptor

**FME** female jack to SMA female jack straight adaptor

FME female jack to FME female jack straight adaptor