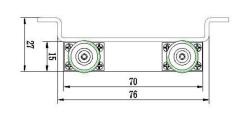

| Construction          | Aluminium outer body and chrome plated terminations                                                     |
|-----------------------|---------------------------------------------------------------------------------------------------------|
| Frequency range       | 80-520 MHz                                                                                              |
| Bandwidth             | Full frequency range stated - 440 MHz                                                                   |
| VSWR                  | <1.4:1                                                                                                  |
| Impedance - nominal   | 50 Ohms                                                                                                 |
| Insertion loss        | <3.4dB                                                                                                  |
| Ripple In-band        | <0.3dB                                                                                                  |
| Isolation             | >20dB                                                                                                   |
| Maximum power - peak  | 50 Watts                                                                                                |
| Input connector       | N-type female jack                                                                                      |
| Output connector      | 2 x N-type female jacks                                                                                 |
| Dimensions            | 114mm long x 96mm wide x 27mm high - incl. connectors                                                   |
| Weight                | 200grams                                                                                                |
| Operating temperature | -40°C to +60°C                                                                                          |
| Operating humidity    | 5~95%                                                                                                   |
| Mounting hardware     | Mount using bracket supplied - will require securing bolt/<br>screw for mounting into rack or onto wall |