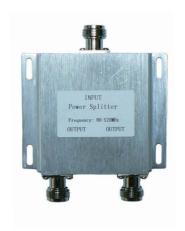

## PDW-50520-2

## 2-Way N-type female terminated power divider 80-520MHz

- Robust and compact construction suitable for all installations
- Broadband capability covering FM Radio, Airband, VHF and lower UHF
- High quality terminations for low maintenance, long service life