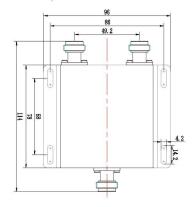

| Construction          | Aluminium outer body and chrome plated terminations                                                     |
|-----------------------|---------------------------------------------------------------------------------------------------------|
| Frequency range       | 80-520 MHz                                                                                              |
| Bandwidth             | Full frequency range stated - 440 MHz                                                                   |
| VSWR                  | <1.4:1                                                                                                  |
| Impedance - nominal   | 50 Ohms                                                                                                 |
| Insertion loss        | <3.4dB                                                                                                  |
| Ripple In-band        | <0.3dB                                                                                                  |
| Isolation             | >20dB                                                                                                   |
| Maximum power - peak  | 50 Watts                                                                                                |
| Input connector       | N-type female jack                                                                                      |
| Output connector      | 2 x N-type female jacks                                                                                 |
| Dimensions            | 114mm long x 96mm wide x 27mm high - incl. connectors                                                   |
| Weight                | 200grams                                                                                                |
| Operating temperature | -40°C to +60°C                                                                                          |
| Operating humidity    | 5~95%                                                                                                   |
| Mounting hardware     | Mount using bracket supplied - will require securing bolt/<br>screw for mounting into rack or onto wall |